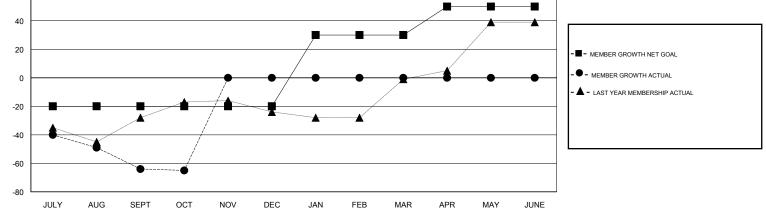

## LOCATION ONTARIO

GMT CA

| Clubs                 |               |           |               | Members               |                           |                         |                                                    |
|-----------------------|---------------|-----------|---------------|-----------------------|---------------------------|-------------------------|----------------------------------------------------|
| RESULTS FOR 2017-2018 |               |           |               | RESULTS FOR 2017-2018 |                           |                         |                                                    |
| QUARTER               | NEW CLUB GOAL | NEW CLUBS | DROPPED CLUBS | QUARTER               | MEMBER GROWTH NET<br>GOAL | MEMBER GROWTH<br>ACTUAL | DROPPED<br>MEMBERS ACTUAL<br>(including transfers) |
| JULY/AUG/SEPT         | 0             | 0         | 0             | JULY/AUG/SEPT         | -20                       | 19                      | 79                                                 |
| OCT/NOV/DEC           | 0             | 0         | 0             | OCT/NOV/DEC           | 0                         | 9                       | 8                                                  |
| JAN/FEB/MAR           | 1             | 0         | 0             | JAN/FEB/MAR           | 50                        | 0                       | 0                                                  |
| APR/MAY/JUNE          | 0             | 0         | 0             | APR/MAY/JUNE          | 20                        | 0                       | 0                                                  |

GOALS AND ACTUAL NEW CLUBS CUMULATIVE

| DROPPED CLUBS: 0 |    | 12 CLUBS OF 55 ADDED 1 OR MORE | GENDER DISTRIBUTION                      |     |  |
|------------------|----|--------------------------------|------------------------------------------|-----|--|
|                  |    | NEW MEMBERS                    | MALE 900 (71.49%)<br>FEMALE 359 (28.51%) |     |  |
| DROPPED MEMBERS  |    |                                | Women Percentage Fiscal Year Goal: 30%   |     |  |
| DECEASED         | 6  | CLICK HERE FOR CUMULATIVE      | TOTAL FAMILY UNIT MEMBERS                |     |  |
| CLUB CANCELLED   | 0  | MEMBERSHIP DATA                |                                          | 150 |  |
| OTHER            | 81 |                                |                                          | 159 |  |
| TOTAL            | 87 |                                |                                          |     |  |
| OTHER            | _  | MEMBERSHIP DATA                | FAMILY MEMBERS PAYING HALF<br>DUES       | 159 |  |