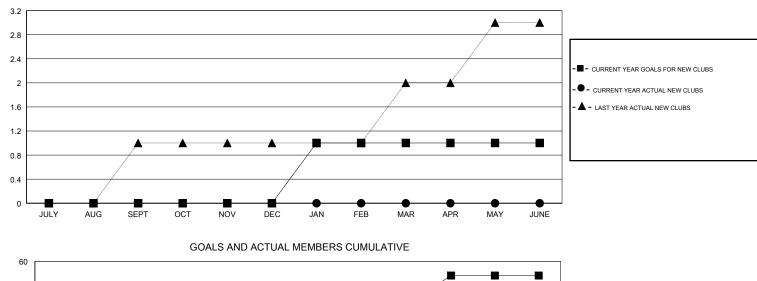

## LOCATION ONTARIO

GMT CA

| Clubs                 |               |           |               | Members               |                           |                         |                                                    |
|-----------------------|---------------|-----------|---------------|-----------------------|---------------------------|-------------------------|----------------------------------------------------|
| RESULTS FOR 2017-2018 |               |           |               | RESULTS FOR 2017-2018 |                           |                         |                                                    |
| QUARTER               | NEW CLUB GOAL | NEW CLUBS | DROPPED CLUBS | QUARTER               | MEMBER GROWTH NET<br>GOAL | MEMBER GROWTH<br>ACTUAL | DROPPED<br>MEMBERS ACTUAL<br>(including transfers) |
| JULY/AUG/SEPT         | 0             | 0         | 0             | JULY/AUG/SEPT         | -20                       | 19                      | 79                                                 |
| OCT/NOV/DEC           | 0             | 0         | 0             | OCT/NOV/DEC           | 0                         | 9                       | 8                                                  |
| JAN/FEB/MAR           | 1             | 0         | 0             | JAN/FEB/MAR           | 50                        | 0                       | 0                                                  |
| APR/MAY/JUNE          | 0             | 0         | 0             | APR/MAY/JUNE          | 20                        | 0                       | 0                                                  |

GOALS AND ACTUAL NEW CLUBS CUMULATIVE

| DROPPED CLUBS: 0 |    | 12 CLUBS OF 55 ADDED 1 OR MORE | GENDER DISTRIBUTION                      |     |  |
|------------------|----|--------------------------------|------------------------------------------|-----|--|
|                  |    | NEW MEMBERS                    | MALE 900 (71.49%)<br>FEMALE 359 (28.51%) |     |  |
| DROPPED MEMBERS  |    |                                | Women Percentage Fiscal Year Goal: 30%   |     |  |
| DECEASED         | 6  | CLICK HERE FOR CUMULATIVE      | TOTAL FAMILY UNIT MEMBERS                |     |  |
| CLUB CANCELLED   | 0  | MEMBERSHIP DATA                |                                          | 150 |  |
| OTHER            | 81 |                                |                                          | 159 |  |
| TOTAL            | 87 |                                |                                          |     |  |
| OTHER            | _  | MEMBERSHIP DATA                | FAMILY MEMBERS PAYING HALF<br>DUES       | 159 |  |